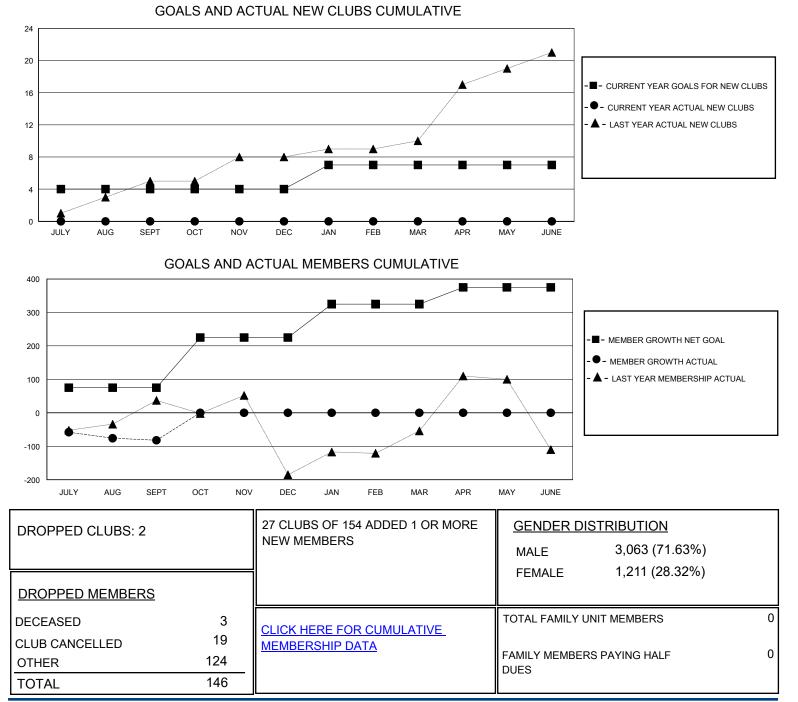

## District 306 B2

Results as of: 9/30/2024

| GMT:                  | LOCATION REP OF SRI LANKA |           |               |                       |                       |                         | GMT CA                                             |
|-----------------------|---------------------------|-----------|---------------|-----------------------|-----------------------|-------------------------|----------------------------------------------------|
| Clubs                 |                           |           |               | Members               |                       |                         |                                                    |
| RESULTS FOR 2024-2025 |                           |           |               | RESULTS FOR 2024-2025 |                       |                         |                                                    |
| QUARTER               | NEW CLUB GOAL             | NEW CLUBS | DROPPED CLUBS | QUARTER MEMB          | ER GROWTH NET<br>GOAL | MEMBER GROWTH<br>ACTUAL | DROPPED<br>MEMBERS ACTUAL<br>(including transfers) |
| JULY/AUG/SEPT         | 4                         | 0         | 2             | JULY/AUG/SEPT         | 75                    | 87                      | 147                                                |
| OCT/NOV/DEC           | 0                         | 0         | 0             | OCT/NOV/DEC           | 150                   | 0                       | 0                                                  |
| JAN/FEB/MAR           | 3                         | 0         | 0             | JAN/FEB/MAR           | 100                   | 0                       | 0                                                  |
| APR/MAY/JUNE          | 0                         | 0         | 0             | APR/MAY/JUNE          | 50                    | 0                       | 0                                                  |